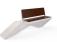

## **CONCRETE BENCH 246 PR** Resysta polished aggregate

3,165.00€

Bench with backrest made out of high-performance concrete and exotic, hardwood - bamboo. The concrete is with homogenic aggregate structure, reinforced and fiber strengthened. The aggregate structure is made out of natural marble or granite stones. They are of a specific size and can be combined in different colors. The aggregate surface is finely polished and creates the feeling of a velvety touch. The additional treatment of the surfaces with a protective coating makes the product even more resistant to aggressive weather conditions and reduces the deposition of contaminants. The metal components making up the seat and back of the bench are made of stainless steel. The seating area and backrest are designed at a specially calculated angle to achieve ergonomics and maximum comfort. Stylish design solution that relies on the proportion and balance between two different materials. The bench is a modern decoration to the urban exterior, and the carefully selected, certified wood brings us closer to the nature.

Diameter: 330.0 cm

Length: 61.0 cm

Height: 45.0 cm

Steel

RAL 7024 matt

Stainless Steel

81 AISI 304

Natural Marble aggregates