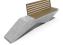

## **CONCRETE BENCH 246 PR** Resysta polished aggregate

3,165.00€

Bench with backrest made out of high-performance concrete and exotic, hardwood - bamboo. The concrete is with homogenic aggregate structure, reinforced and fiber strengthened. The aggregate structure is made out of natural marble or granite stones. They are of a specific size and can be combined in different colors. The aggregate surface is finely polished and creates the feeling of a velvety touch. The additional treatment of the surfaces with a protective coating makes the product even more resistant to aggressive weather conditions and reduces the deposition of contaminants. The metal components making up the seat and back of the bench are made of stainless steel. The seating area and backrest are designed at a specially calculated angle to achieve ergonomics and maximum comfort. Stylish design solution that relies on the proportion and balance between two different materials. The bench is a modern decoration to the urban exterior, and the carefully selected, certified wood brings us closer to the nature.

Diameter: 330.0 cm

Length: 61.0 cm

Height: 45.0 cm

Steel

RAL 7024 matt

Stainless Steel

81 AISI 304

Natural Marble aggregates