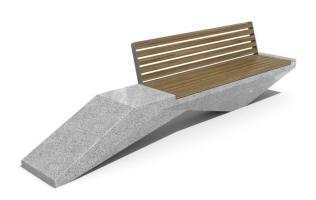

## **CONCRETE BENCH 246 PR** Resysta polished aggregate

3,165.00€

Bench with backrest made out of high-performance concrete and exotic, hardwood - bamboo. The concrete is with homogenic aggregate structure, reinforced and fiber strengthened. The aggregate structure is made out of natural marble or granite stones. They are of a specific size and can be combined in different colors. The aggregate surface is finely polished and creates the feeling of a velvety touch. The additional treatment of the surfaces with a protective coating makes the product even more resistant to aggressive weather conditions and reduces the deposition of contaminants. The metal components making up the seat and back of the bench are made of stainless steel. The seating area and backrest are designed at a specially calculated angle to achieve ergonomics and maximum comfort. Stylish design solution that relies on the proportion and balance between two different materials. The bench is a modern decoration to the urban exterior, and the carefully selected, certified wood brings us closer to the nature.

Diameter: 330.0 cm

Length: 61.0 cm

Height: 45.0 cm

Steel

RAL 7024 matt

Stainless Steel

81 AISI 304

Natural Marble aggregates