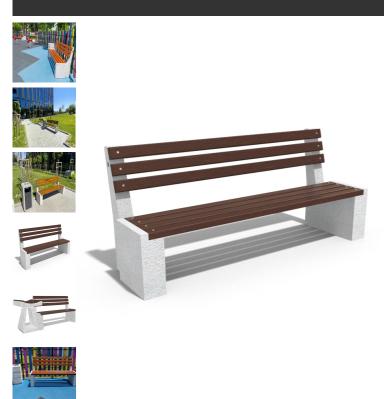

## CONCRETE BENCH 237 ER Resysta exposed aggregate

663.00€

Concrete bench with backrest and seating area made out of certified wood. The legs are produced of high-performance reinforced fiber concrete and natural aggregate. The aggregate structure is a combination of natural marble or granite stones of a certain size in different color combinations. The concrete surface has a characteristic fine relief. The addition of protective coating on concrete and wood components makes the product even more resistant to aggressive weather conditions. A bench that brings together the universal vibrancy of the modern urban life and is complementary to any landscape design.

Diameter: 220.0 cm

**Length:** 63.0 cm **Height:** 87.0 cm

Stainless Steel

81 AISI 304

Stainless Steel

81 AISI 304

Natural Marble aggregates

42 Brown 51 White 52 Scatter 53 Grey

Wood Timber

Eco wood

AR/VR WEBSITE