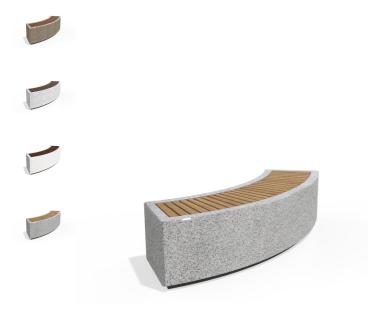

## CONCRETE BENCH 268 K ER Resysta Exposed aggregate

## 1,345.00€

This stylish and modern bench is the ideal choice for urban environments, elegantly blending a curved design with a sophisticated relief texture. It is crafted from high-strength concrete with a homogeneous aggregate structure of natural marble or granite particles of a defined size. The model is equipped with a luxurious wooden seat and offers a choice between traditional spruce and our innovative material - ecofriendly wood Resysta®. This revolutionary product, made in Germany, is 100% recyclable and environmentally friendly, offering a 15-year warranty against cracking and delamination (provided by the manufacturer). Incorporating such a material not only enhances the bench's value but also introduces a welldeserved "green" dimension to your urban spaces. The wood elements and concrete surface are treated with protective coatings, ensuring additional resilience against atmospheric influences. Thanks to the bench's curved design, a circle with an external diameter of 4 meters can be described when combining 6 modules of the same type or with the other curved modules from the 268 series. Combining the concrete bench model 268-K with the other elements of the modular bench model 268 allows landscape architects to design unique and cozy relaxation and entertainment spaces, ensuring comfort and functionality tailored to individual tastes.

Diameter: 200.0 cm Length: 69.0 cm Height: 45.0 cm Steel RAL 7024 matt Stainless Steel 81 AISI 304 Natural Marble aggregates

AR/VR

WEBSITE