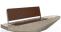

## **CONCRETE BENCH 322 ER** Resysta exposed aggregate

3,020.00€

Bench with backrest made out of high-performance concrete and wood. The concrete is with homogenic aggregate structure, reinforced and fiber strengthened. The aggregate structure is made out of natural marble or granite stones. They are of a specific size and can be combined in different colors. The aggregate surface is finely polished and creates the feeling of a velvety touch. The additional treatment of the surfaces with a protective coating makes the product even more resistant to aggressive weather conditions and reduces the deposition of contaminants. The metal components making up the seat and back of the bench are made of stainless steel. The seating area and backrest are designed at a specially calculated angle to achieve ergonomics and maximum comfort. Stylish design solution that relies on the proportion and balance between two different materials. The bench is a modern decoration to the urban exterior, and the carefully selected, certified wood brings us closer to the nature.

Diameter: 330.0 cm

Length: 60.7 cm

Height: 88.6 cm

Steel

RAL 7024 matt

Stainless Steel

81 AISI 304

Natural Marble aggregates