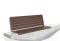

## **CONCRETE BENCH 322 ER** Resysta exposed aggregate

3,020.00€

Bench with backrest made out of high-performance concrete and wood. The concrete is with homogenic aggregate structure, reinforced and fiber strengthened. The aggregate structure is made out of natural marble or granite stones. They are of a specific size and can be combined in different colors. The aggregate surface is finely polished and creates the feeling of a velvety touch. The additional treatment of the surfaces with a protective coating makes the product even more resistant to aggressive weather conditions and reduces the deposition of contaminants. The metal components making up the seat and back of the bench are made of stainless steel. The seating area and backrest are designed at a specially calculated angle to achieve ergonomics and maximum comfort. Stylish design solution that relies on the proportion and balance between two different materials. The bench is a modern decoration to the urban exterior, and the carefully selected, certified wood brings us closer to the nature.

Diameter: 330.0 cm

Length: 60.7 cm

Height: 88.6 cm

Steel

RAL 7024 matt

Stainless Steel

81 AISI 304

Natural Marble aggregates