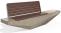

## **CONCRETE BENCH 322 ER** Resysta exposed aggregate

3,020.00€

Bench with backrest made out of high-performance concrete and wood. The concrete is with homogenic aggregate structure, reinforced and fiber strengthened. The aggregate structure is made out of natural marble or granite stones. They are of a specific size and can be combined in different colors. The aggregate surface is finely polished and creates the feeling of a velvety touch. The additional treatment of the surfaces with a protective coating makes the product even more resistant to aggressive weather conditions and reduces the deposition of contaminants. The metal components making up the seat and back of the bench are made of stainless steel. The seating area and backrest are designed at a specially calculated angle to achieve ergonomics and maximum comfort. Stylish design solution that relies on the proportion and balance between two different materials. The bench is a modern decoration to the urban exterior, and the carefully selected, certified wood brings us closer to the nature.

Diameter: 330.0 cm

Length: 60.7 cm

Height: 88.6 cm

Steel

RAL 7024 matt

Stainless Steel

81 AISI 304

Natural Marble aggregates