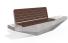

## **CONCRETE BENCH 322 ER** Resysta exposed aggregate

3,020.00€

Bench with backrest made out of high-performance concrete and wood. The concrete is with homogenic aggregate structure, reinforced and fiber strengthened. The aggregate structure is made out of natural marble or granite stones. They are of a specific size and can be combined in different colors. The aggregate surface is finely polished and creates the feeling of a velvety touch. The additional treatment of the surfaces with a protective coating makes the product even more resistant to aggressive weather conditions and reduces the deposition of contaminants. The metal components making up the seat and back of the bench are made of stainless steel. The seating area and backrest are designed at a specially calculated angle to achieve ergonomics and maximum comfort. Stylish design solution that relies on the proportion and balance between two different materials. The bench is a modern decoration to the urban exterior, and the carefully selected, certified wood brings us closer to the nature.

Diameter: 330.0 cm

Length: 60.7 cm

Height: 88.6 cm

Steel

RAL 7024 matt

Stainless Steel

81 AISI 304

Natural Marble aggregates