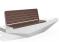

## **CONCRETE BENCH 322 ER** Resysta exposed aggregate

3,020.00€

Bench with backrest made out of high-performance concrete and wood. The concrete is with homogenic aggregate structure, reinforced and fiber strengthened. The aggregate structure is made out of natural marble or granite stones. They are of a specific size and can be combined in different colors. The aggregate surface is finely polished and creates the feeling of a velvety touch. The additional treatment of the surfaces with a protective coating makes the product even more resistant to aggressive weather conditions and reduces the deposition of contaminants. The metal components making up the seat and back of the bench are made of stainless steel. The seating area and backrest are designed at a specially calculated angle to achieve ergonomics and maximum comfort. Stylish design solution that relies on the proportion and balance between two different materials. The bench is a modern decoration to the urban exterior, and the carefully selected, certified wood brings us closer to the nature.

Diameter: 330.0 cm

Length: 60.7 cm

Height: 88.6 cm

Steel

RAL 7024 matt

Stainless Steel

81 AISI 304

Natural Marble aggregates