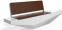

## **CONCRETE BENCH 322 ER** Resysta exposed aggregate

3,020.00€

Bench with backrest made out of high-performance concrete and wood. The concrete is with homogenic aggregate structure, reinforced and fiber strengthened. The aggregate structure is made out of natural marble or granite stones. They are of a specific size and can be combined in different colors. The aggregate surface is finely polished and creates the feeling of a velvety touch. The additional treatment of the surfaces with a protective coating makes the product even more resistant to aggressive weather conditions and reduces the deposition of contaminants. The metal components making up the seat and back of the bench are made of stainless steel. The seating area and backrest are designed at a specially calculated angle to achieve ergonomics and maximum comfort. Stylish design solution that relies on the proportion and balance between two different materials. The bench is a modern decoration to the urban exterior, and the carefully selected, certified wood brings us closer to the nature.

Diameter: 330.0 cm

Length: 60.7 cm

Height: 88.6 cm

Steel

RAL 7024 matt

Stainless Steel

81 AISI 304

Natural Marble aggregates