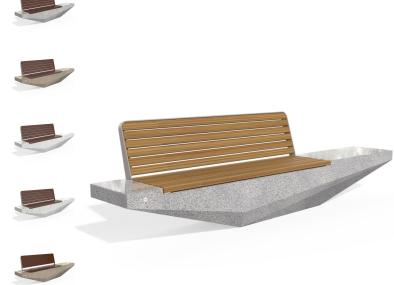

## CONCRETE BENCH 322 ES exposed aggregate

## 2,348.00€

Bench with backrest made out of high-performance concrete and wood. The concrete is with homogenic aggregate structure, reinforced and fiber strengthened. The aggregate structure is made out of natural marble or granite stones. They are of a specific size and can be combined in different colors. The aggregate surface is finely polished and creates the feeling of a velvety touch. The additional treatment of the surfaces with a protective coating makes the product even more resistant to aggressive weather conditions and reduces the deposition of contaminants. The metal components making up the seat and back of the bench are made of stainless steel. The seating area and backrest are designed at a specially calculated angle to achieve ergonomics and maximum comfort. Stylish design solution that relies on the proportion and balance between two different materials. The bench is a modern decoration to the urban exterior, and the carefully selected, certified wood brings us closer to the nature.

Diameter: 330.0 cm Length: 60.7 cm Height: 88.6 cm

Steel

RAL 7024 matt Stainless Steel 81 AISI 304 Natural Marble aggregates 22 Brown 31 White 34 Scatter 35 Grey

Wood Timber

61 Pine 62 Walnut 64 Rosewood 65 Oak 66 BAMBOO