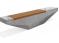

Diameter: 330.0 cm

Length: 50.0 cm

Height: 45.0 cm

Steel

RAL 7024 matt

Stainless Steel

81 AISI 304

Natural Marble aggregates