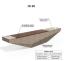

Diameter: 330.0 cm

Length: 50.0 cm

Height: 45.0 cm

Steel

RAL 7024 matt

Stainless Steel

81 AISI 304

Natural Marble aggregates