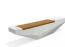

## **Creating Brands** of the Future

2,350.00€

Stylish design solution that relies on the proportion and balance between two different materials. The bench is made of high quality reinforced fiber concrete and polished aggregate. The structural marble and granite stones being natural have the potential for different color combinations. Additional treatment of the polished surface with a protective coating makes the product even more resistant to aggressive weather conditions and reduces the deposition of dirt. The bench is a modern decoration for the urban exterior.

Diameter: 330.0 cm

Length: 50.0 cm

Height: 45.0 cm

Steel

RAL 7024 matt

Stainless Steel

81 AISI 304

Natural Marble aggregates