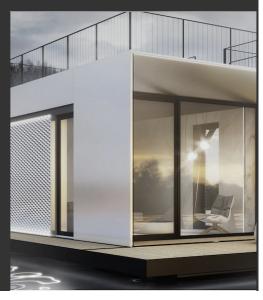

## **Creating Brands** of the Future

2,350.00€

Stylish design solution that relies on the proportion and balance between two different materials. The bench is made of high quality reinforced fiber concrete and polished aggregate. The structural marble and granite stones being natural have the potential for different color combinations. Additional treatment of the polished surface with a protective coating makes the product even more resistant to aggressive weather conditions and reduces the deposition of dirt. The bench is a modern decoration for the urban exterior.