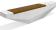

Diameter: 330.0 cm

Length: 50.0 cm

Height: 45.0 cm

Steel

RAL 7024 matt

Stainless Steel

81 AISI 304

Natural Marble aggregates