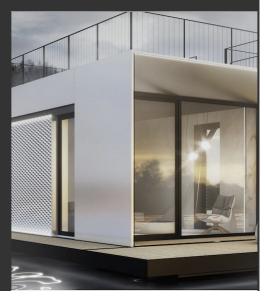

## **Creating Brands** of the Future

2,542.00€

Stylish design solution that relies on the proportion and balance between two different materials. The bench is made of high quality reinforced fiber concrete and polished aggregate. The structural marble and granite stones being natural have the potential for different color combinations. Additional treatment of the polished surface with a protective coating makes the product even more resistant to aggressive weather conditions and reduces the deposition of dirt. The bench is a modern decoration for the urban exterior.