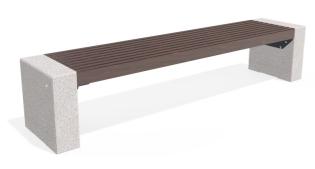

## CONCRETE BENCH 332 ER Resysta exposed aggregate

623.00€

Concrete bench with backrest and seating area made out of certified wood. The legs are produced of high-performance reinforced fiber concrete and natural aggregate. The aggregate structure is a combination of natural marble or granite stones of a certain size in different color combinations. The concrete surface has a characteristic fine relief. The addition of protective coating on concrete and wood components makes the product even more resistant to aggressive weather conditions. A bench that brings together the universal vibrancy of the modern urban life and is complementary to any landscape design.