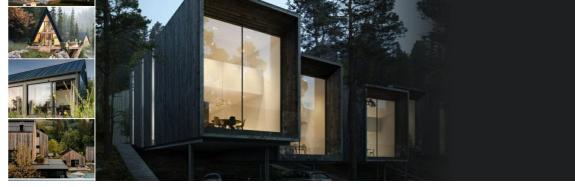

Bench combining the comfort of a certified wood and the strength of the metal. The metal structure is electro-galvanized and is powder coated. These technological methods protect the metal from corrosion and increase its performance. The planks are treated with a special coating, which protects them from aggressive weather conditions and prolongs t ...