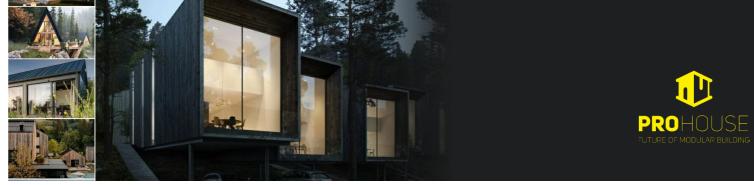

Bench combining the comfort of a certified wood and the strength of the metal. The metal structure is electro-galvanized and is powder coated. These technological methods protect the metal from corrosion and increase its performance. The planks are treated with a special coating, which protects them from aggressive weather conditions and prolongs t ...