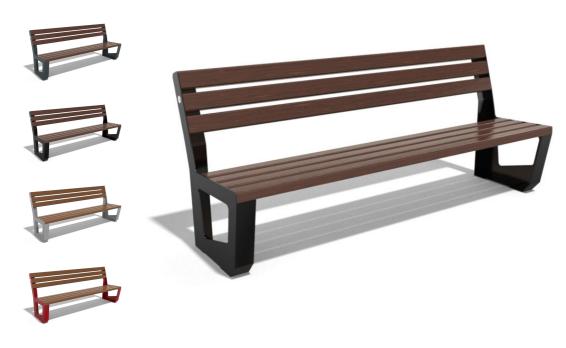

**BOLT Stainless** 

81 AISI...

Bench with backrest made out of certified wood and high-quality metal. Electro-galvanized and powder coat protects the metal from corrosion and increases its performance. A special coating is applied to the wooden planks, which protects them from aggressive weather conditions and prolongs their life. The elements connecting the individual structur ...

> Diameter: 191.0 cm Length: 61.0 cm Height: 80.0 cm

AR/VR **WEBSITE** 

519.00€

AR/VR

WEBSITE