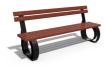

## **METAL BENCH 52 MR**

**LEGS Steel:** 

RAL 702...

RAL 900...

RAL 900...

RAL 900...

**CIRCLE Stainless Steel:** 

81 AISI...

**BOLT Stainless** Steel:

81 AISI...

Classic bench with backrest, model from Encho Enchev - ETE series of metal benches. An elegant combination between the comfort and warmth of the wood and the strength and durability of the metal. The wood is certified and the planks are special coated. This protects them from aggressive weather conditions and prolongs their life. The metal componen

AR/VR **WEBSITE** 

Diameter: 190.0 cm

Length: 60.0 cm

Height: 82.0 cm

384.00€

AR/VR

WEBSITE