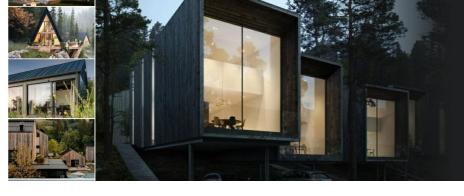

## **METAL BENCH 52 MR**











**LEGS Steel:** 









RAL 702...

RAL 900...

RAL 900...

RAL 900...

**CIRCLE Stainless Steel:** 



81 AISI...

**BOLT Stainless** Steel:



81 AISI...

Classic bench with backrest, model from Encho Enchev - ETE series of metal benches. An elegant combination between the comfort and warmth of the wood and the strength and durability of the metal. The wood is certified and the planks are special coated. This protects them from aggressive weather conditions and prolongs their life. The metal componen





AR/VR **WEBSITE** 

















Diameter: 190.0 cm

Length: 60.0 cm

Height: 82.0 cm

384.00€



AR/VR



WEBSITE