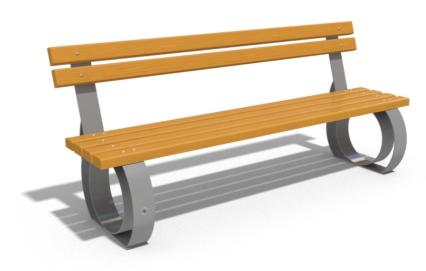

## **METAL BENCH 52 MR**

**LEGS Steel:** 

RAL 702...

RAL 900...

RAL 900...

RAL 900...

**CIRCLE Stainless Steel:** 

81 AISI...

**BOLT Stainless** Steel:

81 AISI...

Classic bench with backrest, model from Encho Enchev - ETE series of metal benches. An elegant combination between the comfort and warmth of the wood and the strength and durability of the metal. The wood is certified and the planks are special coated. This protects them from aggressive weather conditions and prolongs their life. The metal componen

AR/VR **WEBSITE** 

Diameter: 190.0 cm

Length: 60.0 cm

Height: 82.0 cm

384.00€

AR/VR

WEBSITE