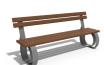

## **METAL BENCH 52 MR**

**LEGS Steel:** 

RAL 702...

RAL 900...

RAL 900...

RAL 900...

**CIRCLE Stainless Steel:** 

81 AISI...

**BOLT Stainless** Steel:

81 AISI...

Classic bench with backrest, model from Encho Enchev - ETE series of metal benches. An elegant combination between the comfort and warmth of the wood and the strength and durability of the metal. The wood is certified and the planks are special coated. This protects them from aggressive weather conditions and prolongs their life. The metal componen

AR/VR **WEBSITE** 

Diameter: 190.0 cm

Length: 60.0 cm

Height: 82.0 cm

384.00€

AR/VR

WEBSITE