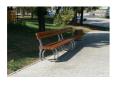

## **METAL BENCH 52 MR**

**LEGS Steel:** 

RAL 702...

RAL 900...

RAL 900...

RAL 900...

**CIRCLE Stainless Steel:** 

81 AISI...

**BOLT Stainless** Steel:

81 AISI...

Classic bench with backrest, model from Encho Enchev - ETE series of metal benches. An elegant combination between the comfort and warmth of the wood and the strength and durability of the metal. The wood is certified and the planks are special coated. This protects them from aggressive weather conditions and prolongs their life. The metal componen

AR/VR **WEBSITE** 

Diameter: 190.0 cm

Length: 60.0 cm

Height: 82.0 cm

384.00€

AR/VR

WEBSITE