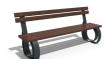

## **METAL BENCH 52 MR**

**LEGS Steel:** 

RAL 702...

RAL 900...

RAL 900...

RAL 900...

**CIRCLE Stainless Steel:** 

81 AISI...

**BOLT Stainless** Steel:

81 AISI...

Classic bench with backrest, model from Encho Enchev - ETE series of metal benches. An elegant combination between the comfort and warmth of the wood and the strength and durability of the metal. The wood is certified and the planks are special coated. This protects them from aggressive weather conditions and prolongs their life. The metal componen

AR/VR **WEBSITE** 

Diameter: 190.0 cm

Length: 60.0 cm

Height: 82.0 cm

384.00€

AR/VR

WEBSITE