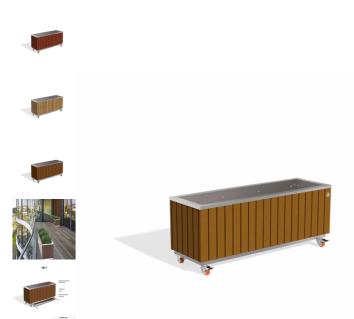

## **METAL PLANTER 293 TR**

1,466.00€

The metal planter **model 293** from the Encho Enchev - ETE company embodies elegance and durability. The combination of premium **stainless steel** and exquisite wooden details make this planter the ideal choice for any garden or indoor space. The wooden elements are available in an **eco-friendly** 

**Resysta® timber** or traditional spruce wood option.

The **Resysta®** timber comes with a **15-year warranty** against cracking and delamination, provided by the material manufacturer. High-quality protective coatings on the timber ensure long operational durability. With its compact height of 40 cm, it is perfect for medium-sized plants and shrubs, various low-growing flowers, and decorative grasses. The dimensions of the planter make it ideal for larger spaces in both interior and exterior furnishings.

Diameter: 117.0 cm

Length: 37.5 cm

Height: 47.0 cm

Stainless Steel

81 AISI 304

WEBSITE