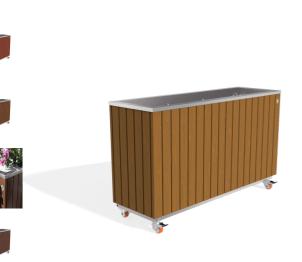

## METAL PLANTER 294-TR 1,980.00 €

The metal planter **model 294** represents the pinnacle of luxury and style. The combination of a high-quality **stainless steel** structure with vertical wooden elements made of **ecological Resysta® timber** creates a product that is timeless. Developed in Germany, this timber comes with a **15-year warranty** against cracking and delamination, provided by the timber manufacturer. The planter is also available in a variant with traditional spruce wood. Premium protective coatings on the wood guarantee long-lasting durability. This unique planter is a true throne for your botanical world. With a height of 63 cm, it offers ample space for taller plants, such as trees or large shrubs. This model is ideal for large outdoor and indoor spaces where it will make an impression and leave a distinctive mark.

Diameter: 117.0 cm Length: 37.5 cm Height: 70.0 cm **Stainless Steel** 81 AISI 304 **Stainless Steel** 81 AISI 304 Stainless Steel 81 AISI 304 **Stainless Steel** 81 AISI 304 **Stainless Steel** 81 AISI 304 Stainless Steel 81 AISI 304 RAL/NCS 2004 Pure Orange Wood Timber