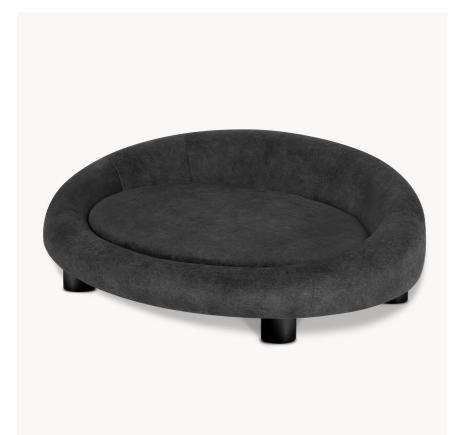

Adlon S

Diameter: 65.0 cm Length: 52.0 cm Height: 20.0 cm

The Adlon sofa impresses with its simple yet bold look and allows you to rediscover the retro style in a luxurious edition. The idea behind this sofa was to focus on what's most important: pure aesthetics, top-quality materials, and exceptional comfort for your pet. This organic shape is not only eye-catching, but above all, very comfortable. The rounded edges immediately encourage your dog to curl up and enjoy a comfortable sleep. The hidden legs lift the sofa off the ground, giving it a light and ethereal look, and also insulate it from the cold or hot floor and provide your friend with a safe place to relax. The upholstery covering the Adlon sofa is soft and pleasant to the touch, incredibly resistant to abrasion and very easy to maintain. If necessary, the removable cushion cover can be easily washed in the washing machine to refresh it. Providing animals with the best means that we only use the highest quality textile materials for our "Pet Friendly" furniture (Martindale test over 100,000 rubs), which means that hair or dirt can be removed very easily and does not allow them to be absorbed into the fabric. In addition, the sofa s eat is covered with thermoplastic Viscor foam, which increases the body support surface by up to 60% compared to a regular mattress.

This reduces pressure on blood vessels, which in turn has a beneficial effect on circulation and regeneration during sleep. Due to the antibacterial properties of the materials, the sofa stays fresh and is recommended for allergy sufferers. This elegant piece of furniture has a timeless silhouette that will easily fit into any décor and provide your four-legged friend with a royal rest. \*\*Material\*\* Upholstery: Velvet (100% Polyester) with OEKO-TEX 100 Certificate, improved with advanced Easy Clean and Pet Friendly properties. \*\*Easy Clean\*\* – The fibers are covered with a special finish at the production stage, which protects the fabric from dirt. Thanks to this, any stains are quickly and efficiently subject to the cleaning process. \*\*Pet Friendly\*\* – fabrics from this group have undergone specialist laboratory tests to check their resistance to pulling due to scratching. They are characterized by higher durability and easy cleaning. \*\*Filling\*\*: Upholstery foam \*\*Seat cushion filling : Viscor\*\* thermoplastic foam and upholstery fabric \*\*Legs:\*\* Beech wood \*\*Safe and exclusive packaging.\*\* We take care of the safety of our products during delivery. We pack them in durable, waterproof covers so that they reach their new owners in perfect condition. \*\*Please note:\*\* fabric colors may vary depending on your screen settings. We recommend ordering a free sample before purchasing. Our team is always ready to help with any questions or concerns. For more information, please contact us, we will be happy to answer your questions.